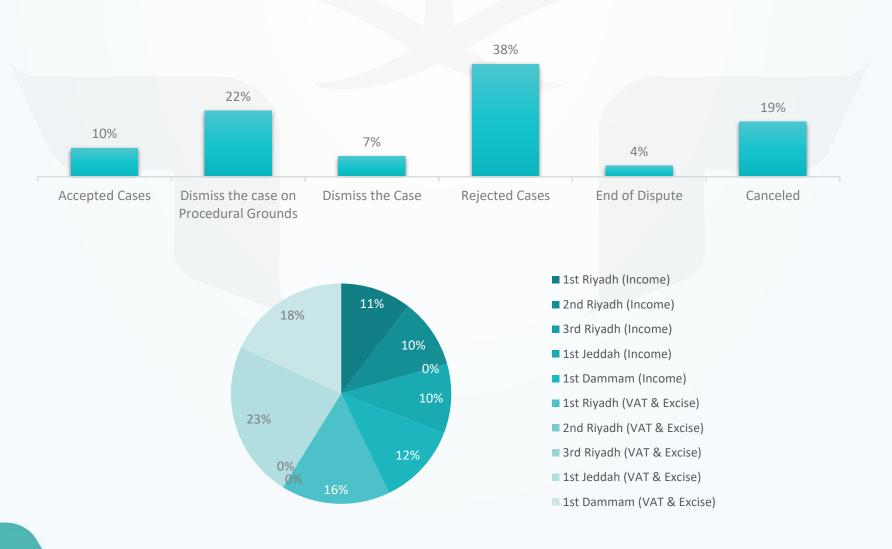

## **Completed Cases**

| Initial |                 | Committee              | Accepted<br>Cases | Dismiss the<br>case on<br>Procedural<br>Grounds | Dismiss<br>the Case | Rejected<br>Cases | End of Dispute | Canceled | Total |
|---------|-----------------|------------------------|-------------------|-------------------------------------------------|---------------------|-------------------|----------------|----------|-------|
|         | Income          | 1 <sup>st</sup> Riyadh | 13                | 89                                              | 10                  | 96                | 1              | 38       | 247   |
|         |                 | 2 <sup>nd</sup> Riyadh | 21                | 71                                              | 1                   | 116               | 2              | 31       | 242   |
|         |                 | 3 <sup>rd</sup> Riyadh | -                 | -                                               | -                   | -                 | -              | -        | 0     |
|         |                 | 1 <sup>st</sup> Jeddah | 39                | 44                                              | 1                   | 87                | 2              | 69       | 242   |
|         |                 | 1 <sup>ST</sup> Dammam | 25                | 93                                              | 5                   | 89                | 3              | 71       | 286   |
|         | VAT &<br>Excise | 1 <sup>st</sup> Riyadh | 31                | 90                                              | 3                   | 138               | 33             | 85       | 380   |
|         |                 | 2 <sup>nd</sup> Riyadh | -                 |                                                 | -                   |                   | -              | -        | 0     |
|         |                 | 3 <sup>rd</sup> Riyadh | -                 | - 1                                             | 1:                  | -                 | -              | -        | 0     |
|         |                 | 1 <sup>st</sup> Jeddah | 39                | 23                                              | 138                 | 251               | 14             | 82       | 547   |
|         |                 | 1 <sup>ST</sup> Dammam | 64                | 124                                             | 8                   | 136               | 31             | 67       | 430   |
|         |                 | Total                  | 232               | 534                                             | 166                 | 913               | 86             | 443      | 2,374 |